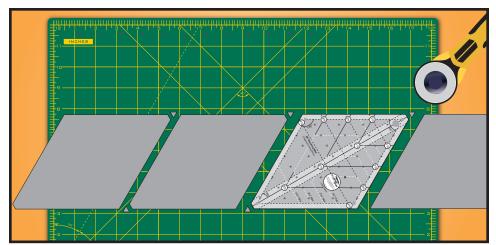

**3.** Cut  $4\frac{1}{2}$ " triangles by aligning the  $4\frac{1}{2}$ " triangle line along the bottom edge of the strip and the flat tip at the top edge. Cut on both sides of the ruler. Trim off the little points on the outside edges of the ruler so the triangle has three flat tips. Rotate the ruler 180° and make the next cut. Continue to work down the strip in this manor. You will need 9 black and 9 white triangles (there are no gray triangles).