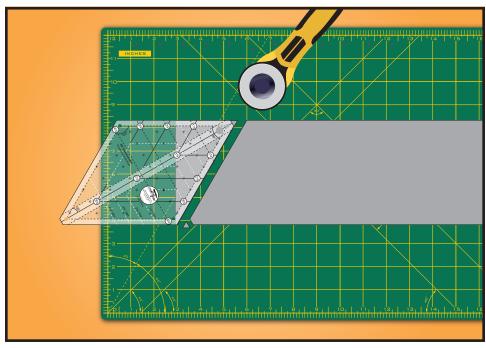

## **MAKING THE QUILT**

1. Open all strips and with right side facing up, trim the end off at a 60° angle.

2. Move the ruler down the strip cutting 4½" diamonds by lining up both the top and bottom edges of the strip with the edges of the ruler. Cut on both sides of the ruler. Use the flat tips of the ruler to remove the little points off each end. This will help with piecing accuracy later. You will need 18 black and white diamonds and 40 gray diamonds.