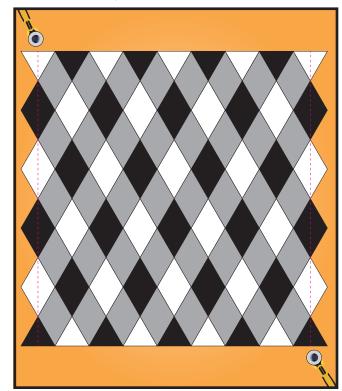

**5.** Sew the diagonal rows together as shown. Trim the right and left edges along the dotted line. You may want to sew a stay-stitch 1/8" from the edge all the way around the quilt top to stabilize it before quilting.

# **FINAL ASSEMBLY DIAGRAM**