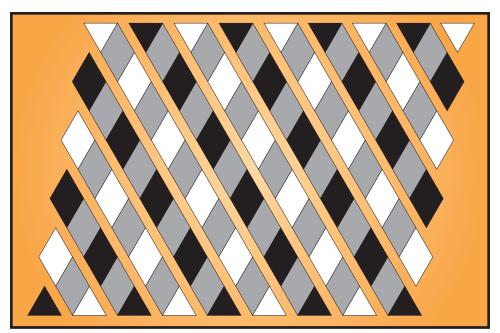

**4.** Lay out the diamonds and triangles into diagonal rows of black and gray, and rows of white and gray, as shown above. Once all your pieces are laid out, sew them together in diagonal rows. Press these seams open.

**5.** Sew the diagonal rows together as shown. Trim the right and left edges along the dotted line. You may want to sew a stay-stitch 1/8" from the edge all the way around the quilt top to stabilize it before quilting.