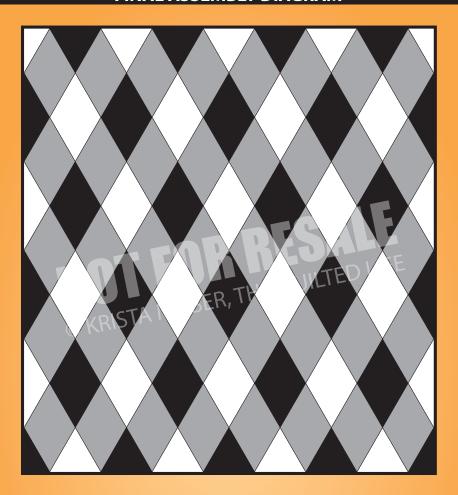

flat tip at the top edge. Cut on both sides of the ruler. Trim off the little points on the outside edges of the ruler so the triangle has three flat tips. Rotate the ruler 180° and make the next cut. Continue to work down the strip in this manor. You will need 9 black and 9 white triangles (there are no gray triangles).



**4.** Lay out the diamonds and triangles into diagonal rows of black and gray, and rows of white and gray, as shown above. Once all your pieces are laid out, sew them together in diagonal rows. Press these seams open.



**5.** Sew the diagonal rows together as shown. Trim the right and left edges along the dotted line. You may want to sew a stay-stitch 1/8" from the edge all the way around the quilt top to stabilize it before quilting.

# **FINAL ASSEMBLY DIAGRAM**



### **FABRIC REQUIREMENTS**

- 5/8 yd white fabric
- 5/8 yd black fabric
- $\bullet$   $^{7}/_{8}$  yd gray fabric
- 1/3 yd binding fabric
- 11/4 yds backing fabric

krista\_moser #buffalocheckbabyquilt
BUFFALO CHECK BABY QUILT
©2019 The Quilted Life
kristamoser.com

#### **TOOLS**

Creative Grids Non-Slip
60° Diamond Mini by
Krista Moser