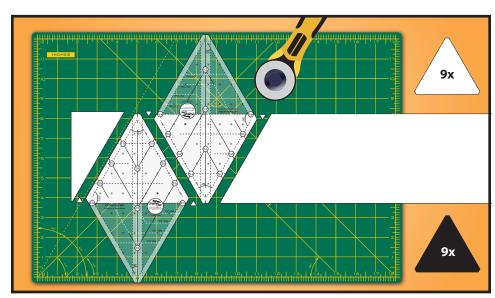

**4.** Lay out the diamonds and triangles into diagonal rows of black and gray, and rows of white and gray, as shown above. Once all your pieces are laid out, sew them together in diagonal rows. Press these seams open.