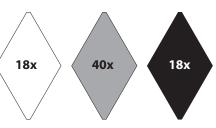

## **MAKING THE QUILT**

1. Open all strips and with right side facing up, trim the end off at a 60° angle.

2. Move the ruler down the strip cutting 4½" diamonds by lining up both the top and bottom edges of the strip with the edges of the ruler. Cut on both sides of the ruler. Use the flat tips of the ruler to remove the little points off each end. This will help with piecing accuracy later. You will need 18 black and white diamonds and 40 gray diamonds.

**3.** Cut  $4\frac{1}{2}$ " triangles by aligning the  $4\frac{1}{2}$ " triangle line along the bottom edge of the strip and the flat tip at the top edge. Cut on both sides of the ruler. Trim off the little points on the outside edges of the ruler so the triangle has three flat tips. Rotate the ruler 180° and make the next cut. Continue to work down the strip in this manor. You will need 9 black and 9 white triangles (there are no gray triangles).